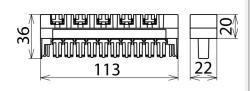

## BM 10 DRL (907 499)

- Integrated disconnection contacts
- For LSA disconnection blocks of 2/10 type
- Can be individually equipped with arresters

Basic circuit diagram BM 10 DRL

Dimension drawing BM 10 DRL