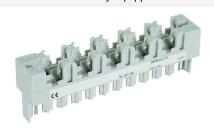

## BM 10 DRL (907 499)

- Integrated disconnection contacts
- For LSA disconnection blocks of 2/10 type
- Can be individually equipped with arresters

Basic circuit diagram BM 10 DRL

Dimension drawing BM 10 DRL

Plug-in SPD block (without SPDs) for 1 to max. 10 three-pole GDT 230 B3 ... gas discharge tubes. Also suitable for DRL protective plugs with earthing frame.

| BM 10 DRL                |
|--------------------------|
| 907 499                  |
| LSA disconnection blocks |
| mounting frame           |
| polyamide PA 6.6         |
| grey                     |
| 45 g                     |
| 85389099                 |
| 4013364107533            |
| 1 pc(s)                  |
|                          |
|                          |