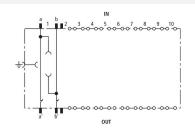

## BM 10 DRL (907 499)

- Integrated disconnection contacts
- For LSA disconnection blocks of 2/10 type
- Can be individually equipped with arresters

Basic circuit diagram BM 10 DRL

Dimension drawing BM 10 DRL