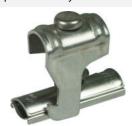

## **SAK 21 AS V4A (308 406)**

- System for anchor bars which is capable of carrying lightning currents
- Large-area shield support
- Compensates the yield of cable materials

Figure without obligation

Dimension drawing SAK

Shield terminals for earthing cable shields on anchor bars. Suitable for lightning equipotential bonding. Can be subsequently installed without interrupting the cable shield or requiring tools for installation.