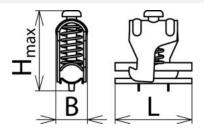

## **SAK 21 AS V4A (308 406)**

- System for anchor bars which is capable of carrying lightning currents
- Large-area shield support
- Compensates the yield of cable materials

Figure without obligation

Dimension drawing SAK

| SAK 21 AS V4A   |                                                                                             |
|-----------------|---------------------------------------------------------------------------------------------|
| 308 406         |                                                                                             |
| 10 kA           |                                                                                             |
| 17-21 mm        |                                                                                             |
| StSt            |                                                                                             |
| 30-63 N         |                                                                                             |
| anchor bars     |                                                                                             |
| 29 x 40 x 59 mm |                                                                                             |
| 49 g            |                                                                                             |
| 85369095        |                                                                                             |
| 4013364070530   |                                                                                             |
| 10 pc(s)        |                                                                                             |
|                 | 308 406 10 kA 17-21 mm StSt 30-63 N anchor bars 29 x 40 x 59 mm 49 g 85369095 4013364070530 |