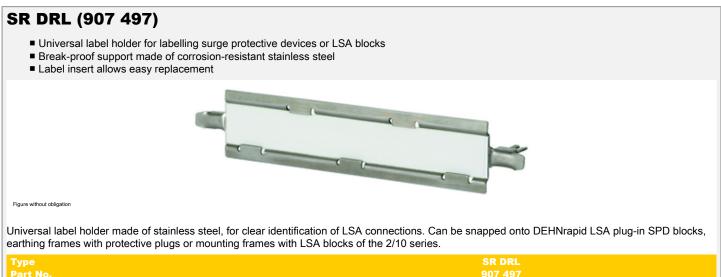

## Product Data Sheet: Accessories for DEHNrapid LSA

| Part No. 907 497 Plugs into DRL B, EF DRL, LSA blocks 2/10 (profile, with earth connecting clip) |  |
|--------------------------------------------------------------------------------------------------|--|
| Plugs into DRL B_EE DRL_LSA blocks 2/10 (profile with earth connecting clip)                     |  |
|                                                                                                  |  |
| Enclosure material stainless steel                                                               |  |
| Colour bare surface                                                                              |  |
| Weight 16 g                                                                                      |  |
| Customs tariff number (Comb. Nomenclature EU) 83100000                                           |  |
| GTIN 4013364112995                                                                               |  |
| PU 1 pc(s)                                                                                       |  |
|                                                                                                  |  |