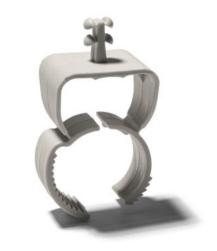

# USA 16-20/11 automatic buried clamp

12330

### Product benefits/properties:

USA is a buried clamp for flexible pipes and tubes. For flush surface mounting. Saves you time!

An innovative product for sub-plaster mounting - the Buried Clamp Automatic USA. A quick push is enough to affix the clamp to the pipe.