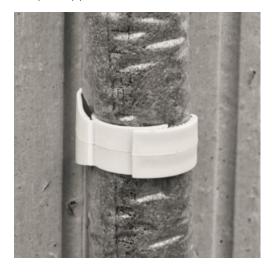

# Areas of application:

For the simple plaster laying of flexible pipes on plasterboard.

## Mounting and usage instructions:

The USA automatically closes around the laid pipe. This clip is available in four ranges, but all are suitable for holding two pipe dimensions. For example the USA 20-25 can hold both a size 20 or a size 25 pipe. The USA can easily be opened without a tool.

An innovative product for sub-plaster mounting - the Buried Clamp Automatic USA. A quick push is enough to affix the clamp to the pipe.