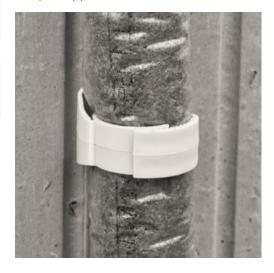

## Mounting and usage instructions:

The USA automatically closes around the laid pipe. This clip is available in four ranges, but all are suitable for holding two pipe dimensions. For example the USA 20-25 can hold both a size 20 or a size 25 pipe. The USA can easily be opened without a tool.

An innovative product for sub-plaster mounting - the Buried Clamp Automatic USA. A quick push is enough to affix the clamp to the pipe.