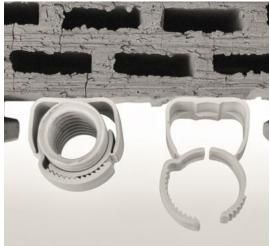

## Areas of application:

For the simple plaster laying of flexible pipes on hollow brick.

#### Installation Guide:

- Drill a 6 mm Ø hole
- Insert the USA in the drill-hole
- Insert flexible or rigid pipe into the USA and push down until it closes automatically