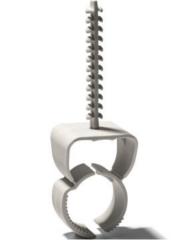

# USA 25-32/55 automatic buried clamp

12550 CE №

## Product benefits/properties:

USA is a buried clamp for flexible pipes and tubes. For flush surface mounting. Saves you time!

An innovative product for sub-plaster mounting - the Buried Clamp Automatic USA. A quick push is enough to affix the clamp to the pipe.