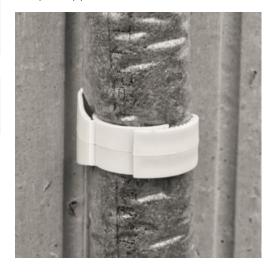

# Mounting and usage instructions:

The USA automatically closes around the laid pipe. This clip is available in four ranges, but all are suitable for holding two pipe dimensions. For example the USA 20-25 can hold both a size 20 or a size 25 pipe. The USA can easily be opened without a tool.

An innovative product for sub-plaster mounting - the Buried Clamp Automatic USA. A quick push is enough to affix the clamp to the pipe.