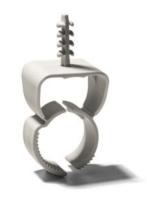

# USA 25-32/25 automatic buried clamp

12450

## Product benefits/properties:

USA is a buried clamp for flexible pipes and tubes. For flush surface mounting. Saves you time!

An innovative product for sub-plaster mounting - the Buried Clamp Automatic USA. A quick push is enough to affix the clamp to the pipe.