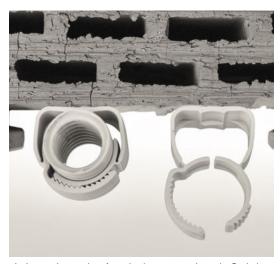

#### Installation Guide:

- Drill a 6 mm Ø hole
- Insert the USA in the drill-hole
- · Insert flexible or rigid pipe into the USA and push down until it closes automatically

# Mounting and usage instructions:

The USA automatically closes around the laid pipe. This clip is available in four ranges, but all are suitable for holding two pipe dimensions. For example the USA 20-25 can hold both a size 20 or a size 25 pipe. The USA can easily be opened without a tool.