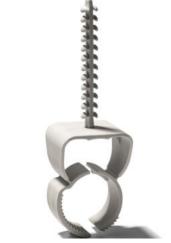

## Mounting and usage instructions:

The USA automatically closes around the laid pipe. This clip is available in four ranges, but all are suitable for holding two pipe dimensions. For example the USA 20-25 can hold both a size 20 or a size 25 pipe. The USA can easily be opened without a tool.

## Product benefits/properties:

USA is a buried clamp for flexible pipes and tubes. For flush surface mounting. Saves you time!

An innovative product for sub-plaster mounting - the Buried Clamp Automatic USA. A quick push is enough to affix the clamp to the pipe.