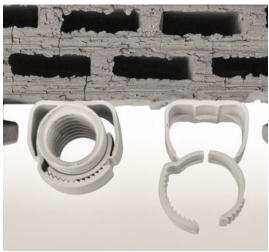

## Areas of application:

For the simple plaster laying of flexible pipes on hollow brick.

#### Installation Guide:

- Drill a 6 mm Ø hole
- Insert the USA in the drill-hole
- Insert flexible or rigid pipe into the USA and push down until it closes automatically