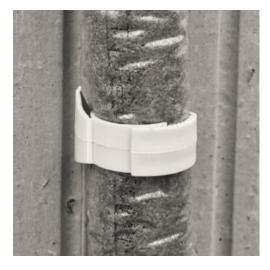

## Mounting and usage instructions:

The USA automatically closes around the laid pipe. This clip is available in four ranges, but all are suitable for holding two pipe dimensions. For example the USA 20-25 can hold both a size 20 or a size 25 pipe. The USA can easily be opened without a tool.

An innovative product for sub-plaster mounting - the Buried Clamp Automatic USA. A quick push is enough to affix the clamp to the pipe.