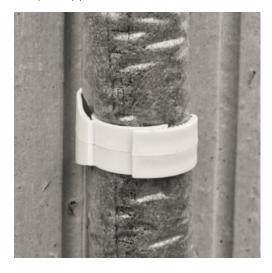

### Mounting and usage instructions:

The USA automatically closes around the laid pipe. This clip is available in four ranges, but all are suitable for holding two pipe dimensions. For example the USA 20-25 can hold both a size 20 or a size 25 pipe. The USA can easily be opened without a tool.

# Product benefits/properties:

USA is a buried clamp for flexible pipes and tubes. For flush surface mounting. Saves you time!

An innovative product for sub-plaster mounting - the Buried Clamp Automatic USA. A quick push is enough to affix the clamp to the pipe.