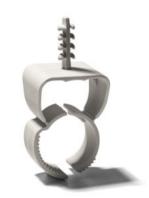

# USA 20-25/25 automatic buried clamp

12440

# Product benefits/properties:

USA is a buried clamp for flexible pipes and tubes. For flush surface mounting. Saves you time!

An innovative product for sub-plaster mounting - the Buried Clamp Automatic USA. A quick push is enough to affix the clamp to the pipe.