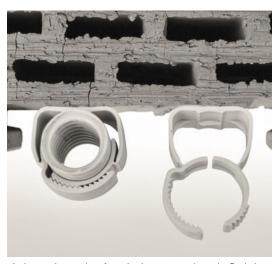

## Areas of application:

For the simple plaster laying of flexible pipes on plasterboard and concrete.

#### Installation Guide:

- Drill a 6 mm Ø hole
- Insert the USA in the drill-hole
- · Insert flexible or rigid pipe into the USA and push down until it closes automatically

### Mounting and usage instructions:

The USA automatically closes around the laid pipe. This clip is available in four ranges, but all are suitable for holding two pipe dimensions. For example the USA 20-25 can hold both a size 20 or a size 25 pipe. The USA can easily be opened without a tool.