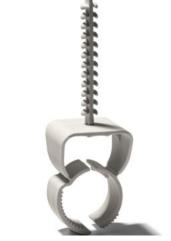

# USA 16-20/55 automatic buried clamp

12530 (€ §

### Product benefits/properties:

USA is a buried clamp for flexible pipes and tubes. For flush surface mounting. Saves you time!

An innovative product for sub-plaster mounting - the Buried Clamp Automatic USA. A quick push is enough to affix the clamp to the pipe.