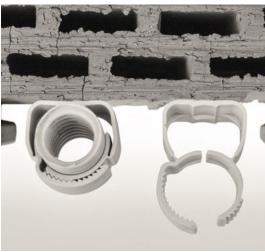

#### Installation Guide:

- Drill a 6 mm Ø hole
- Insert the USA in the drill-hole
- Insert flexible or rigid pipe into the USA and push down until it closes automatically

## Mounting and usage instructions:

The USA automatically closes around the laid pipe. This clip is available in four ranges, but all are suitable for holding two pipe dimensions. For example the USA 20-25 can hold both a size 20 or a size 25 pipe. The USA can easily be opened without a tool.