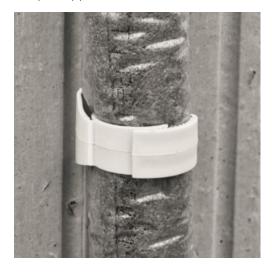

## Areas of application:

For the simple plaster laying of flexible pipes on hollow brick.

## Mounting and usage instructions:

The USA automatically closes around the laid pipe. This clip is available in four ranges, but all are suitable for holding two pipe dimensions. For example the USA 20-25 can hold both a size 20 or a size 25 pipe. The USA can easily be opened without a tool.

An innovative product for sub-plaster mounting - the Buried Clamp Automatic USA. A quick push is enough to affix the clamp to the pipe.