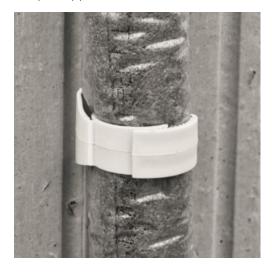

### Mounting and usage instructions:

The USA automatically closes around the laid pipe. This clip is available in four ranges, but all are suitable for holding two pipe dimensions. For example the USA 20-25 can hold both a size 20 or a size 25 pipe. The USA can easily be opened without a tool.