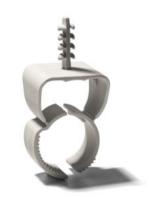

# Product benefits/properties:

USA is a buried clamp for flexible pipes and tubes. For flush surface mounting. Saves you time!

An innovative product for sub-plaster mounting - the Buried Clamp Automatic USA. A quick push is enough to affix the clamp to the pipe.