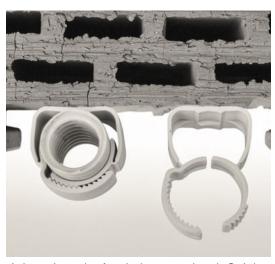

## Areas of application:

For the simple plaster laying of flexible pipes on plasterboard and concrete.

#### Installation Guide:

- Drill a 6 mm Ø hole
- Insert the USA in the drill-hole
- Insert flexible or rigid pipe into the USA and push down until it closes automatically