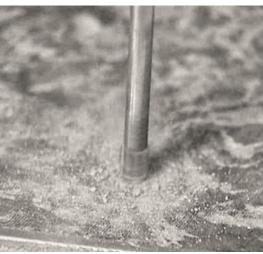

## Areas of application:

For the exact hole in hollow bricks, tiles and earthenware. (When drilling in solid bricks and concrete the drill dust is not carried away, so the LB is therefore not adequate.)

### Product benefits/properties:

The drilling requires no percussion. Ideal for drilling holes in tiles, ceramics and glass - the cutting edge geometry is designed so that trouble-free drilling of hard, brittle materials can be executed and material breakage is avoided.