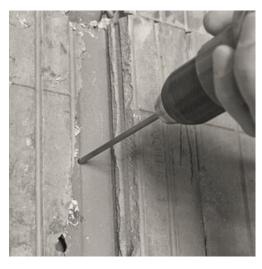

# Mounting and usage instructions:

Use medium to high r.p.m. when drilling.

GTIN (EAN)

The LB lance drill is also ideal for tiling and ceramics.