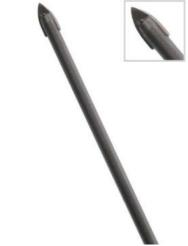

# LB 8 Lance drill 9099

### Product details:

Content box 1
Drill-Ø mm 8
length of shaft 160