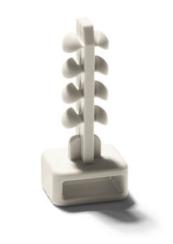

# SD 30 Plug-in Dowel 32030

# Areas of application:

Suitable for fastening cable ties up to 9 mm width in concrete and brick wall especially for temporary installation.

#### **Installation Guide:**

Drill a hole with a diametre of 6 mm and only 27 mm depth and insert the plug-in dowel. Then slide the cable tie through the opening oft he SD30, lay in the cable(s) and close the cable tie.

## Product benefits/properties:

The SD30 enables a secure and time-safing fastening of cables to walls and ceilings, for e.g. temporary construction, by using a cable tie. The necessary drill depth is only 27 mm.