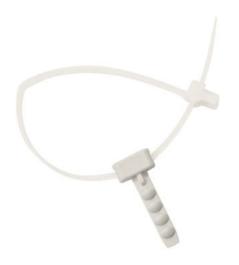

# Areas of application:

Suitable for fastening cable ties up to 9 mm width in concrete and brick wall especially for temporary installation.

#### **Installation Guide:**

Drill a hole with a diametre of 6 mm and only 27 mm depth and insert the plug-in dowel. Then slide the cable tie through the opening oft he SD30, lay in the cable(s) and close the cable tie.

## Product benefits/properties:

The SD30 enables a secure and time-safing fastening of cables to walls and ceilings, for e.g. temporary construction, by using a cable tie. The necessary drill depth is only 27 mm.