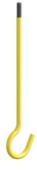

## **Light hook**

- · for screwing into lamp boxes (EN 60670)
- · maximum light hook load to DIN EN 60670 100 N (10 kg)
- · with M5 thread, fully insulated

| Order number:   | 1226-85       |
|-----------------|---------------|
| EAN:            | 4013456354500 |
| Length of shank | 85 mm         |
| Diameter hook   | 26 mm         |
| Overall length  | 112 mm        |
| Thread length   | 10 mm         |
| Dispatch        | 100           |