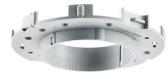

## ThermoX® individual front rings

· for retrofitting or as spare part

| Order number:       | 9300-42       |
|---------------------|---------------|
| EAN:                | 4013456154674 |
| Ceiling exit (CE) Ø | 75 mm         |
| Dispatch            | 10            |

ThermoX® installation housing for installing halogen and pivoting recessed LED luminaires in various ceiling structures. The housing protects the surrounding material (moisture barrier foil, insulation etc.) from the lamp's extreme operating temperatures and creates an air-tight closure.

- · Installation housing for halogen luminaires (low voltage and high voltage)
- · Fire-preventive and air-tight
- · For insulated hollow ceilings
- · Two different front part types
- · Integrated transformer closing cap
- · Ceiling exits (CE) up to Ø 86 mm
- · Installation from either above or below