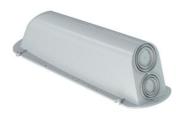

## **Ceiling strips**

**€** 650 °C

## Formwork protector

- · ceiling exit for intermediate wall feed, exit or conduit connector
- · accepts large tolerance compensation
- · open on formwork side
- · Use wire-pull casing and junction casing 9914.01 for DIN EN conduits up to Ø 63 mm

| Order number:                         | 4552          |
|---------------------------------------|---------------|
| EAN:                                  | 7611614026008 |
| Length                                | 270 mm        |
| Width                                 | 90 mm         |
| Depth                                 | 82 mm         |
| Combination conduit entries M20/25/32 | 1             |
| Combination conduit entries M25/32/40 | 1             |
| Dispatch                              | 10            |