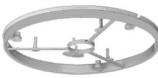

## KompaX®1 Front ring for ceiling exit (CE) in facing concrete version

- · elastomer seal with flexible sealing edge
- · prevents ingress of concrete, discolouring and sand blast dust
- · for exact flush finishes in facing concrete without additional reworking

| Order number:             | 1293-87       |
|---------------------------|---------------|
| EAN:                      | 4013456480728 |
| Ceiling exit (CE) Ø       | 300 mm        |
| Min. luminaire covering Ø | 312 mm        |
| Height                    | 14 mm         |
| Dispatch                  | 10            |