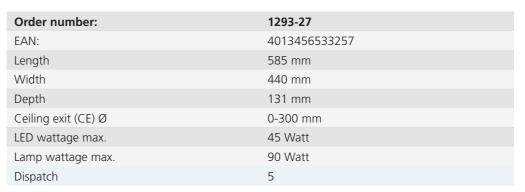

## KompaX® 1 concrete installation housing





- · for variable ceiling cut-outs up to 300 mm
- · installation height for built-in luminaires or loudspeakers max. 100 mm
- consists of front ring, assembled mineral fibreboard and rear part
- incl. support elements for installation heights 100/150/200 mm





- · Housing system for fitted downlights and loudspeakers
- · For in-situ or prefabricated concrete
- · For precise installation openings from Ø 160–300 mm
- · For device installation depths up to 200 mm\*
- For ceiling thicknesses from 180–300 mm\*
- · Tolerance compensation during slab ceiling installation

Replacement mineral fibreboard (not illustrated) Art. No. 1293-97