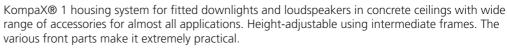

## KompaX® 1 concrete installation housing

- · for variable ceiling cut-outs up to 300 mm
- · installation height for built-in luminaires or loudspeakers max. 100 mm
- consists of front ring, assembled mineral fibreboard and rear part
- incl. support elements for installation heights 100/150/200 mm

- · Housing system for fitted downlights and loudspeakers
- · For in-situ or prefabricated concrete
- · For precise installation openings from Ø 160–300 mm
- · For device installation depths up to 200 mm\*
- For ceiling thicknesses from 180–300 mm\*
- · Tolerance compensation during slab ceiling installation