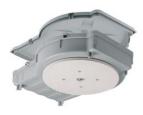

## KompaX® 1 concrete installation housing

- · for variable ceiling cut-outs up to 300 mm
- · installation height for built-in luminaires or loudspeakers max. 100 mm
- consists of front ring, assembled mineral fibreboard and rear part
- incl. support elements for installation heights 100/150/200 mm

- · Housing system for fitted downlights and loudspeakers
- · For in-situ or prefabricated concrete
- · For precise installation openings from Ø 160–300 mm
- · For device installation depths up to 200 mm\*
- For ceiling thicknesses from 180–300 mm\*
- · Tolerance compensation during slab ceiling installation