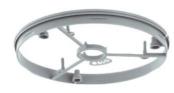

## KompaX®1 front rings for ceiling exit (CE)

· Other dimensions and shapes (for ceiling exit) are available for fast delivery in the form of Styrofoam moulded parts.

| Order number:             | 1293-24       |
|---------------------------|---------------|
| EAN:                      | 4013456330610 |
| Ceiling exit (CE) Ø       | 240 mm        |
| Min. luminaire covering Ø | 247 mm        |
| Height                    | 14 mm         |
| Dispatch                  | 10            |