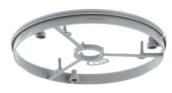

## KompaX® (1+2) Front ring ceiling exit

· Other dimensions and shapes (for ceiling exit) are available for fast delivery in the form of Styrofoam moulded parts.

| Order number:             | 1293-20       |
|---------------------------|---------------|
| EAN:                      | 4013456330528 |
| Ceiling exit (CE) Ø       | 200 mm        |
| Min. luminaire covering Ø | 207 mm        |
| Height                    | 14 mm         |
| Dispatch                  | 10            |