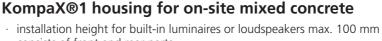

- · Housing system for fitted downlights and loudspeakers
- · For in-situ or prefabricated concrete
- · For precise installation openings from Ø 160–300 mm
- · For device installation depths up to 200 mm\*
- · For ceiling thicknesses from 180–300 mm\*
- · Tolerance compensation during slab ceiling installation