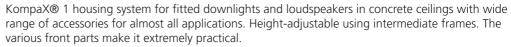

- · Housing system for fitted downlights and loudspeakers
- · For in-situ or prefabricated concrete
- · For precise installation openings from Ø 160–300 mm
- · For device installation depths up to 200 mm\*
- · For ceiling thicknesses from 180–300 mm\*
- · Tolerance compensation during slab ceiling installation