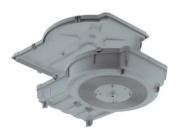

## KompaX® 1 concrete installation housing

- · consists of front and rear parts
- · only in combination with front rings 1293-16 up to 1293-71, in facing concrete with front rings 1293-80 to 1293-87
- · incl. support elements for installation heights 100/150/200 mm

- · Housing system for fitted downlights and loudspeakers
- · For in-situ or prefabricated concrete
- · For precise installation openings from Ø 160–300 mm
- · For device installation depths up to 200 mm\*
- · For ceiling thicknesses from 180–300 mm\*
- · Tolerance compensation during slab ceiling installation