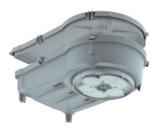

## KompaX®2 housing for slab ceilings

- · for factory fitting
- · installation height for built-in luminaires or loudspeakers max. 100 mm
- · consists of front part, fitted mounting plate and rear part
- · for ceilings of 18 cm total thickness upwards
- · incl. support elements for installation heights 100/150/200 mm

| 1292-35       |
|---------------|
| 4013456355576 |
| 470 mm        |
| 290 mm        |
| 131 mm        |
| 0-200 mm      |
| 45 Watt       |
| 52 Watt       |
| 10            |
|               |

KompaX® 2 housing system for fitted downlights and loudspeakers in concrete ceilings with wide range of accessories for almost all applications. Height-adjustable using intermediate frames. The various front parts make it extremely practical.

- · Housing system for fitted downlights and loudspeakers
- · For in-situ or prefabricated concrete
- · For precise installation openings from Ø 100–200 mm
- · For device installation depths up to 200 mm\*
- · For ceiling thicknesses from 180–300 mm\*
- · Tolerance compensation during slab ceiling installation