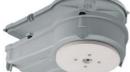

| 1292-27       |
|---------------|
| 4013456533264 |
| 470 mm        |
| 290 mm        |
| 131 mm        |
| 0-180 mm      |
| 45 Watt       |
| 52 Watt       |
| 10            |
|               |

KompaX® 2 housing system for fitted downlights and loudspeakers in concrete ceilings with wide range of accessories for almost all applications. Height-adjustable using intermediate frames. The various front parts make it extremely practical.