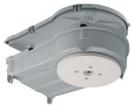

| 1292-27       |
|---------------|
| 4013456533264 |
| 470 mm        |
| 290 mm        |
| 131 mm        |
| 0-180 mm      |
| 45 Watt       |
| 52 Watt       |
| 10            |
|               |

KompaX® 2 housing system for fitted downlights and loudspeakers in concrete ceilings with wide range of accessories for almost all applications. Height-adjustable using intermediate frames. The various front parts make it extremely practical.