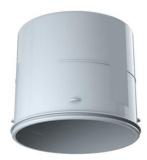

## HaloX® housing for drilling holes in solid ceilings

- · for retrofitting in solid ceilings
- · required hole size Ø 150-160 mm
- · Take into consideration the ceiling thickness at least 3 cm concrete cover is needed on top of the box

HaloX® concrete installation housing for solid concrete ceilings can be inserted into existing and retrofitted drilling holes.

- · For retrofitting in solid ceilings
- · Minimal effect on statics
- · Quick installation with snap-in connections
- · Robust construction, ideal for use on building sites
- · Large selection of opening sizes up to Ø 100 mm