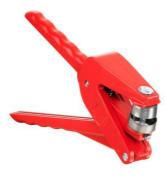

## **Punch pliers**

- · for concrete construction installation
- · for exact entries for cables and conduits
- with plate ejector
- · punch bits exchangeable

| Order number:    | 1286-34       |
|------------------|---------------|
| EAN:             | 4013456365209 |
| DIN EN conduit Ø | 25 mm         |

►

Universal opening cutter for creating exact openings for cable and conduit entries in plastics. Creating exact openings for boxes and housings always results in exact air-tight, smoke-tight and concrete-tight entries.

- For conduit and cable entries
- $\cdot\,$  For air-tight and smoke-tight openings
- · For strain-relieved openings
- For all types of plastic