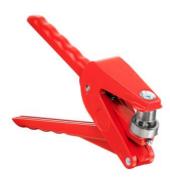

## **Punch pliers**

- · for concrete construction installation
- · for exact entries for cables and conduits
- · with plate ejector
- · punch bits exchangeable

| Order number:    | 1286-33       |
|------------------|---------------|
| EAN:             | 4013456365100 |
| DIN EN conduit Ø | 20 mm         |

Universal opening cutter for creating exact openings for cable and conduit entries in plastics. Creating exact openings for boxes and housings always results in exact air-tight, smoke-tight and concrete-tight entries.

- · For conduit and cable entries
- · For air-tight and smoke-tight openings
- · For strain-relieved openings
- · For all types of plastic