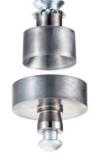

## Punch bit inserts for punch pliers

· consists of cutter plate and cutting punch, hardened and polished

| Order number:    | 1285-33       |
|------------------|---------------|
| EAN:             | 4013456362901 |
| DIN EN conduit Ø | 20 mm         |

Universal opening cutter for creating exact openings for cable and conduit entries in plastics. Creating exact openings for boxes and housings always results in exact air-tight, smoke-tight and concrete-tight entries.