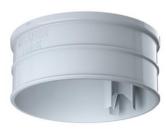

## **Extension rings HaloX®**

· To increase installation depth

| Order number:                                   | 1281-50         |
|-------------------------------------------------|-----------------|
| EAN:                                            | 4013456546837   |
| System                                          | HaloX® 100      |
| Height                                          | 50 mm           |
| Max. installation depth luminaire / loudspeaker | + 50 mm         |
| For Art. No.                                    | 1281-xx/1290-30 |
| Dispatch                                        | 10              |

HaloX® concrete installation housing for solid concrete ceilings can be inserted into existing and retrofitted drilling holes.

- · For retrofitting in solid ceilings
- · Minimal effect on statics
- · Quick installation with snap-in connections
- · Robust construction, ideal for use on building sites
- · Large selection of opening sizes up to Ø 100 mm