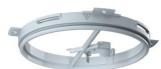

## For retrofitting

## Intermediate frame

· To increase installation depth

| Order number:                                   | 1281-21         |
|-------------------------------------------------|-----------------|
| EAN:                                            | 4013456546790   |
| System                                          | HaloX® 100      |
| Height                                          | 10 mm           |
| Max. installation depth luminaire / loudspeaker | + 10 mm         |
| For Art. No.                                    | 1281-xx/1290-30 |
| Dispatch                                        | 10              |

HaloX® concrete installation housing for solid concrete ceilings can be inserted into existing and retrofitted drilling holes.

- · For retrofitting in solid ceilings
- · Minimal effect on statics
- · Quick installation with snap-in connections
- · Robust construction, ideal for use on building sites
- · Large selection of opening sizes up to Ø 100 mm