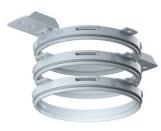

## HaloX® 100 installation kit

## HaloX® 100 installation kit

- · for retrofitting of HaloX®-O housings into slab ceilings
- · required hole size Ø 150-160 mm

| Order number:            | 1281-20       |
|--------------------------|---------------|
| EAN:                     | 4013456546783 |
| System                   | HaloX® 100    |
| Height                   | 30 mm         |
| For Art. No.             | 1281-xx       |
| Packaging inner/dispatch | 1/10          |

HaloX® 100 installation kit can be retrofitted in existing slab ceilings (50 mm thickness and greater) with or without transformer tunnel.

- · For retrofitting in slab ceilings
- · Minimal effect on statics
- · Large selection of opening sizes up to Ø 100 mm
- Extension rings for bridging the slab ceiling element and for increasing the luminaire installation depth