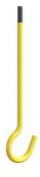

## **Light hook**

- · for screwing into lamp boxes (EN 60670)
- · maximum light hook load to DIN EN 60670 100 N (10 kg)
- · with M5 thread, fully insulated

| Order number:   | 1226-75       |
|-----------------|---------------|
| EAN:            | 4013456354401 |
| Length of shank | 75 mm         |
| Diameter hook   | 26 mm         |
| Overall length  | 101 mm        |
| Thread length   | 10 mm         |
| Dispatch        | 150           |