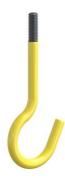

## **Light hook**

- · for screwing into lamp boxes (EN 60670)
- · maximum light hook load to DIN EN 60670 100 N (10 kg)
- · with M5 thread, fully insulated

| Order number:   | 1226-30       |
|-----------------|---------------|
| EAN:            | 4013456130715 |
| Length of shank | 30 mm         |
| Diameter hook   | 26 mm         |
| Overall length  | 55 mm         |
| Thread length   | 10 mm         |
| Dispatch        | 150           |