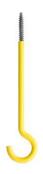

## Insulated hook screw, 80 mm

- · for screwing into lamp boxes (EN 60670)
- · with self-forming thread, insulated
- · Proof voltage: 2500 V tested
- · Suspension load max. 5 kg

| Order number:   | 1225-80       |
|-----------------|---------------|
| EAN:            | 4013456310315 |
| Length of shank | 80 mm         |
| Dispatch        | 100           |