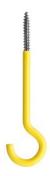

## Insulated hook screw, 60 mm

- · for screwing into lamp boxes (EN 60670)
- · with self-forming thread, insulated
- · Proof voltage: 2500 V tested
- · Suspension load max. 5 kg

| Order number:   | 1225-60       |
|-----------------|---------------|
| EAN:            | 4013456310216 |
| Length of shank | 60 mm         |
| Dispatch        | 100           |