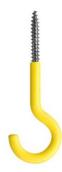

## Insulated hook screw, 40 mm

- · for screwing into lamp boxes (EN 60670)
- · with self-forming thread, insulated
- · Proof voltage: 2500 V tested
- · Suspension load max. 5 kg

| Order number:   | 1225-40       |
|-----------------|---------------|
| EAN:            | 4013456310117 |
| Length of shank | 40 mm         |
| Dispatch        | 100           |