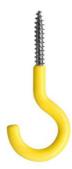

## Insulated hook screw, 30 mm

- · for screwing into lamp boxes (EN 60670)
- · with self-forming thread, insulated
- · Proof voltage: 2500 V tested
- · Suspension load max. 5 kg

| Order number:   | 1225-30       |
|-----------------|---------------|
| EAN:            | 4013456533332 |
| Length of shank | 30 mm         |
| Dispatch        | 100           |