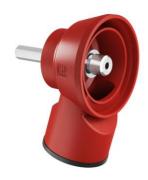

## **Dust extractor with chuck attachment**

- $\cdot\,$  for diamond grinding head with Ø 82 or Ø 68 mm
- · Fits vacuum cleaner hoses from Ø 31 36 mm

| Order number:                           | 1088-41       |
|-----------------------------------------|---------------|
| EAN:                                    | 4013456440722 |
| Chuck attachment with hexagonal spanner | 12 mm         |
| Dispatch                                | 1             |

Diamond grinding head for precise and quick installation openings for one-gang boxes and one-gang junction boxes in all types of walls. Clean and low-dust handling due to dust extraction.

- · Quick creation of installation openings in all types of walls
- · For electric drills with direct attachment or 13 mm chuck
- · With optional dust extraction
- · Drilling template for exact marking of the centering hole