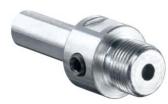

## **Chuck attachment**

- · for screwing onto the drilling machines-spindle (Art. No. 1088-15, 1088-20)
- for clamping in the drill chuck (Art. No. 1088-40)

| Order number:                                    | 1088-40       |
|--------------------------------------------------|---------------|
| EAN:                                             | 4013456440708 |
| Connection drilling machine: hexagon wrench size | 12 mm         |
| Connection grinding head: External thread        | M18x1,5       |