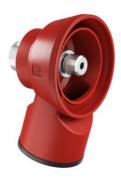

## **Dust extraction with direct attachment**

- for diamond grinding head with Ø 82 or Ø 68 mm
  Fits vacuum cleaner hoses from Ø 31 36 mm

| Order number:             | 1088-21       |
|---------------------------|---------------|
| EAN:                      | 4013456440425 |
| Thread for Bosch and Flex | 5/8"          |

Diamond grinding head for precise and quick installation openings for one-gang boxes and onegang junction boxes in all types of walls. Clean and low-dust handling due to dust extraction.

- · Quick creation of installation openings in all types of walls
- · For electric drills with direct attachment or 13 mm chuck
- · With optional dust extraction
- · Drilling template for exact marking of the centering hole