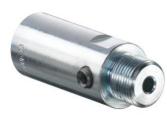

## **Direct attachment**

- for screwing onto the drilling machines-spindle (Art. No. 1088-15, 1088-20)
- for clamping in the drill chuck (Art. No. 1088-40)

| Order number:                                | 1088-20       |
|----------------------------------------------|---------------|
| EAN:                                         | 4013456440401 |
| Connection drilling machine: internal thread | 5/8"          |
| Connection grinding head: External thread    | M18x1,5       |