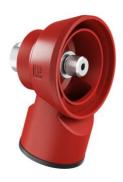

## **Dust extraction with direct attachment**

- for diamond grinding head with Ø 82 or Ø 68 mm
  Fits vacuum cleaner hoses from Ø 31 36 mm

| Order number: | 1088-16       |
|---------------|---------------|
| EAN:          | 4013456440326 |
| UN thread     | M18 x 2,5     |

Diamond grinding head for precise and quick installation openings for one-gang boxes and onegang junction boxes in all types of walls. Clean and low-dust handling due to dust extraction.

- · Quick creation of installation openings in all types of walls
- · For electric drills with direct attachment or 13 mm chuck
- · With optional dust extraction
- · Drilling template for exact marking of the centering hole