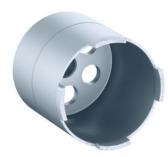

## Diamond grinding head with dust extractor

- · Thread connection M18 x 1.5
- · for use with dust extraction, direct or chuck attachment

| Order number: | 1088-02       |
|---------------|---------------|
| EAN:          | 4013456440012 |
| Drill Ø       | 82 mm         |
| Cutting depth | max. 70 mm    |

Diamond grinding head for precise and quick installation openings for one-gang boxes and one-gang junction boxes in all types of walls. Clean and low-dust handling due to dust extraction.

- · Quick creation of installation openings in all types of walls
- · For electric drills with direct attachment or 13 mm chuck
- · With optional dust extraction
- · Drilling template for exact marking of the centering hole