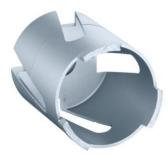

## Diamond grinding head without dust extractor

- Thread connection M18 x 1.5
- $\cdot$  for use with dust extraction, direct or chuck attachment

| Order number: | 1088-01       |
|---------------|---------------|
| EAN:          | 4013456440104 |
| Drill Ø       | 68 mm         |
| Cutting depth | max. 70 mm    |
| Dispatch      | 10            |

Diamond grinding head for precise and quick installation openings for one-gang boxes and onegang junction boxes in all types of walls. Clean and low-dust handling due to dust extraction.

- · Quick creation of installation openings in all types of walls
- For electric drills with direct attachment or 13 mm chuck
- · With optional dust extraction
- · Drilling template for exact marking of the centering hole