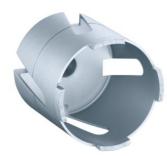

## **Diamond grinding head**

- · Thread connection M18 x 1.5
- · for use with dust extraction, direct or chuck attachment

| Order number: | 1088-00       |
|---------------|---------------|
| EAN:          | 4013456440005 |
| Drill Ø       | 82 mm         |
| Cutting depth | max. 70 mm    |

Diamond grinding head for precise and quick installation openings for one-gang boxes and one-gang junction boxes in all types of walls. Clean and low-dust handling due to dust extraction.

- · Quick creation of installation openings in all types of walls
- · For electric drills with direct attachment or 13 mm chuck
- · With optional dust extraction
- · Drilling template for exact marking of the centering hole