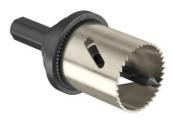

## **Turbo cutter MULTI 4000**

- · high cutting power
- · precise cut for circular drilled holes
- high radial runout accuracy
- · Removable countersink hole cutters
- · fits all electric drills with 13 mm chuck

| Order number:                                    | 1082-10       |
|--------------------------------------------------|---------------|
| EAN:                                             | 4013456250307 |
| Cut hole Ø                                       | 35 mm         |
| Depth of cutting hole                            | 36 mm         |
| with countersink hole saw, without plate ejector | Yes           |
| Dispatch                                         | 10            |

MULTI 4000 turbo cutter for faster cutting speeds, due to new geometry with especially high endurance in three different sizes. Advantages compared to previous model (MULTI 2000):

- · 40% faster due to new cutting geometry
- · 20% higher endurance than conventional cutters
- · With countersink hole cutter and plate ejector
- · Cutting diameter 35 mm/68 mm/74 mm
- · Specially for plasterboard, softwood/plywood boards