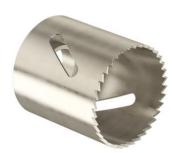

## **Turbo cutter MULTI 4000**

## **Cutter head MULTI 4000**

- · high cutting power
- · precise cut for circular drilled holes
- · high radial runout accuracy

| Order number:                        | 1082-09       |
|--------------------------------------|---------------|
| EAN:                                 | 4013456250208 |
| Cut hole Ø                           | 35 mm         |
| Depth of cutting hole                | 36 mm         |
| without ejector of the drilling core | Yes           |
| Dispatch                             | 5             |

MULTI 4000 turbo cutter for faster cutting speeds, due to new geometry with especially high endurance in three different sizes. Advantages compared to previous model (MULTI 2000):

- · 40% faster due to new cutting geometry
- · 20% higher endurance than conventional cutters
- · With countersink hole cutter and plate ejector
- · Cutting diameter 35 mm/68 mm/74 mm
- · Specially for plasterboard, softwood/plywood boards