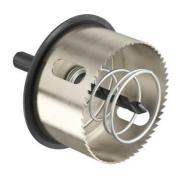

## **Turbo cutter MULTI 4000**

## **Turbo cutter MULTI 4000**

- · high cutting power
- · precise cut for circular drilled holes
- · high radial runout accuracy
- · Removable countersink hole cutters
- · fits all electric drills with 13 mm chuck

| Order number:                                  | 1083-10       |
|------------------------------------------------|---------------|
| EAN:                                           | 4013456250703 |
| Cut hole Ø                                     | 68 mm         |
| Depth of cutting hole                          | 36 mm         |
| with countersink hole cutter and plate ejector | Yes           |
| Dispatch                                       | 10            |

MULTI 4000 turbo cutter for faster cutting speeds, due to new geometry with especially high endurance in three different sizes. Advantages compared to previous model (MULTI 2000):

- · 40% faster due to new cutting geometry
- · 20% higher endurance than conventional cutters
- · With countersink hole cutter and plate ejector
- · Cutting diameter 35 mm/68 mm/74 mm
- · Specially for plasterboard, softwood/plywood boards