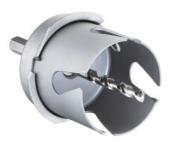

## Hardened metal cutter

- · special for medium-density fiberboard MDF
- · also suitable: wood based materials, gypsum-plaster-, gypsum fiber- or plastic boards
- · sharped carbide teeth for fast cutting
- · no clogging due to large chip space
- very long service life
- · Replacement drill (not shown) Art. No. 1083-53
- Removable countersink hole cutters
- · fits all electric drills with 13 mm chuck

| Order number:             | 1083-51       |
|---------------------------|---------------|
| EAN:                      | 4013456258358 |
| Cut hole Ø                | 68 mm         |
| Depth of cutting hole     | 55 mm         |
| with countersink hole saw | Yes           |
| Dispatch                  | 10            |