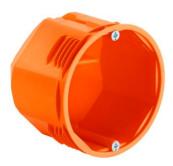

## One-gang junction box for solid wood

- for clamped attachment in solid wood from 10 mm thickness upwards
  not suitable for use with plasterboard or mineral fibreboard!
- with holding ring

| Order number:                                                                                | 9066-12       |
|----------------------------------------------------------------------------------------------|---------------|
| EAN:                                                                                         | 4013456220515 |
| Depth                                                                                        | 65 mm         |
| Cut hole Ø                                                                                   | 68 mm         |
| Device screws +/-                                                                            | 2             |
| Cable or conduit entries to max. Ø 25 mm cut using universal opening cutter Art. No. 1085-80 | 4             |
| Air-tight Air-tight                                                                          | Yes           |
| Packaging inner/dispatch                                                                     | 25/250        |