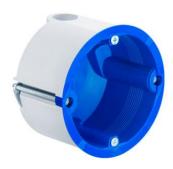

## **Sound-insulation box**

- · One-gang junction box for sound insulation walls in buildings
- · Combination distance of 71 mm through single separation of the pre-embossed edge

| Order number:                       | 9069-01       |
|-------------------------------------|---------------|
| EAN:                                | 4013456536210 |
| For panel thickness                 | 7 - 40 mm     |
| Depth                               | 54,5 mm       |
| Cut hole Ø                          | 74 mm         |
| Screw spacing                       | 60 mm         |
| Cable entries of up to Ø 11.5 mm    | 4             |
| Support connectors for each package | 5             |
| for sound insulation walls up to    | 77 dB         |
| Packaging inner/dispatch            | 10/100        |