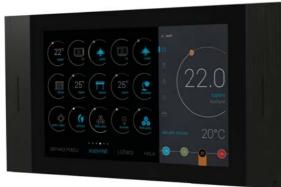

- 10" touch panel designed to control iNELS.
- Black aluminum frame chassis in combination with glass.
- Integrated speakers and microphone are primarily designed for intercom operation.
- Connection to the local area network can be done with Ethernet connection with PoE power supply Active Poe (IEEE 802.3af).
- Android for iHC (iNELS Home Control) applications or Future office applications.
- Update applications over the Internet.
- Active PoE power.
- The panel also includes a cover that also serves as a mounting frame.