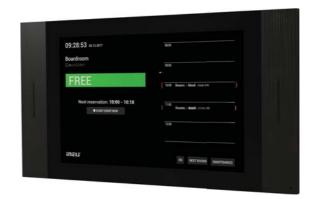

- 10" touch panel designed to control iNELS.
- Black aluminum frame chassis in combination with glass.
- Integrated speakers and microphone are primarily designed for intercom operation.
- Connection to the local area network can be done with Ethernet connection with PoE power supply Active Poe (IEEE 802.3af).
- Android for iHC (iNELS Home Control) applications or Future office applications.
- Update applications over the Internet.
- Active PoE power.
- The panel also includes a cover that also serves as a mounting frame.